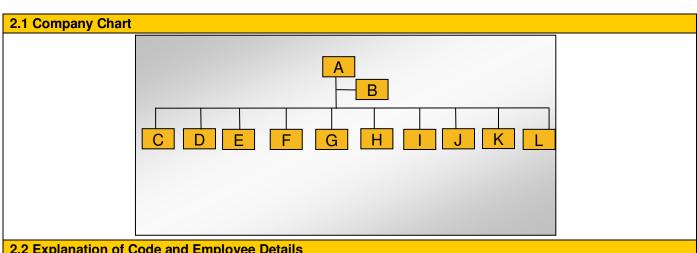

#### **Section 2: Human Resources**

| 2.2 Explanation of Cod | de and Employee Details |
|------------------------|-------------------------|
| _                      |                         |

| Code | Department                             | Number of employees |
|------|----------------------------------------|---------------------|
| A    | General Manager                        | 1                   |
| В    | Vice GM                                | 1                   |
| С    | Financial Dept.                        | 4                   |
| D    | HR and Admin Dept.                     | 7                   |
| E    | International Sales Dept.              | 11                  |
| F    | Domestic Sales Dept.                   | 8                   |
| G    | Marketing Dept.                        | 5                   |
| Н    | R&D Dept.                              | 23                  |
| 1    | IT Dept.                               | 4                   |
| J    | Technology Support & Engineering Dept. | 13                  |
| К    | Purchasing & Operation Dept.           | 10                  |
| L    | Production Dept.                       | 75                  |
|      | Number in total:                       | 162                 |