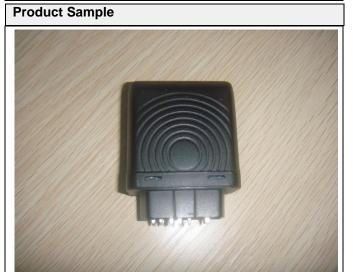

# **Section 4: Export Business Capacity**

| <b>Export Business Cap</b> | acity                                     |                   |           |                   |
|----------------------------|-------------------------------------------|-------------------|-----------|-------------------|
| 4.1 Market Distribution (P | revious 12 month)                         |                   |           |                   |
| Market                     | Main Product(s)                           | Reve              | nue (USD) | Total Revenue (%) |
| North America              | GPS personal tracker, GPS vehicle tracker | 1,356,            | 357.9     | 8                 |
| South America              | GPS personal tracker, GPS vehicle tracker | 2,034,536.5       |           | 12                |
| Eastern Europe             | GPS personal tracker, GPS vehicle tracker | 847,72            | 23.7      | 5                 |
| Southeast Asia             | GPS personal tracker, GPS vehicle tracker | 2,712,            | 716.2     | 16                |
| Africa                     | GPS personal tracker, GPS vehicle tracker | 1,356,            | 358       | 8                 |
| Oceania                    | GPS personal tracker, GPS vehicle tracker | 847,72            | 23.7      | 5                 |
| Mid East                   | GPS personal tracker, GPS vehicle tracker | 2,543,171.1       |           | 15                |
| Eastern Asia               | GPS personal tracker, GPS vehicle tracker | 339,08            | 39.9      | 2                 |
| Western Europe             | GPS personal tracker, GPS vehicle tracker | 508,63            | 34        | 3                 |
| Central America            | GPS personal tracker, GPS vehicle tracker | 678,17            | 79        | 4                 |
| Northern Europe            | GPS personal tracker, GPS vehicle tracker | 1,186,            | 813       | 7                 |
| Southern Europe            | GPS personal tracker, GPS vehicle tracker | 339,09            | 90        | 2                 |
| South Asia                 | GPS personal tracker, GPS vehicle tracker | 847,72            | 24        | 5                 |
| Domestic Market            | GPS personal tracker, GPS vehicle tracker | 1.356.358         |           | 8                 |
| 4.2 Main Clients           |                                           |                   |           |                   |
| Client Name                | Main Product(s)                           | Total Revenue (%) |           |                   |
| N/A                        | N/A                                       |                   | N/A       |                   |