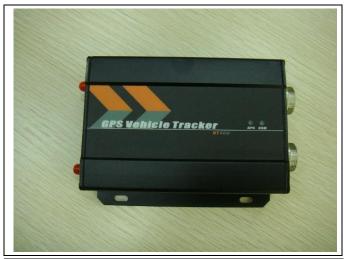

# **Section 4: Export Business Capacity**

| <b>Export Business Cap</b> | acity                                     |                   |           |                   |
|----------------------------|-------------------------------------------|-------------------|-----------|-------------------|
| 4.1 Market Distribution (P | revious 12 month)                         |                   |           |                   |
| Market                     | Main Product(s)                           | Reve              | nue (USD) | Total Revenue (%) |
| North America              | GPS personal tracker, GPS vehicle tracker | 1,356,            | 357.9     | 8                 |
| South America              | GPS personal tracker, GPS vehicle tracker | 2,034,536.5       |           | 12                |
| Eastern Europe             | GPS personal tracker, GPS vehicle tracker | 847,72            | 23.7      | 5                 |
| Southeast Asia             | GPS personal tracker, GPS vehicle tracker | 2,712,            | 716.2     | 16                |
| Africa                     | GPS personal tracker, GPS vehicle tracker | 1,356,            | 358       | 8                 |
| Oceania                    | GPS personal tracker, GPS vehicle tracker | 847,72            | 23.7      | 5                 |
| Mid East                   | GPS personal tracker, GPS vehicle tracker | 2,543,171.1       |           | 15                |
| Eastern Asia               | GPS personal tracker, GPS vehicle tracker | 339,08            | 39.9      | 2                 |
| Western Europe             | GPS personal tracker, GPS vehicle tracker | 508,63            | 34        | 3                 |
| Central America            | GPS personal tracker, GPS vehicle tracker | 678,17            | 79        | 4                 |
| Northern Europe            | GPS personal tracker, GPS vehicle tracker | 1,186,            | 813       | 7                 |
| Southern Europe            | GPS personal tracker, GPS vehicle tracker | 339,09            | 90        | 2                 |
| South Asia                 | GPS personal tracker, GPS vehicle tracker | 847,72            | 24        | 5                 |
| Domestic Market            | GPS personal tracker, GPS vehicle tracker | 1.356.358         |           | 8                 |
| 4.2 Main Clients           |                                           |                   |           |                   |
| Client Name                | Main Product(s)                           | Total Revenue (%) |           |                   |
| N/A                        | N/A                                       |                   | N/A       |                   |