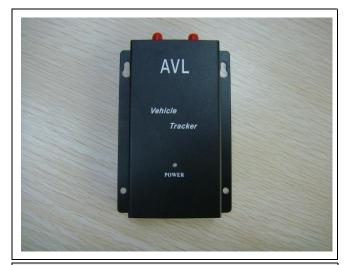

# **Section 4: Export Business Capacity**

| <b>Export Business Cap</b> | acity                                     |                   |           |                   |
|----------------------------|-------------------------------------------|-------------------|-----------|-------------------|
| 4.1 Market Distribution (P | revious 12 month)                         |                   |           |                   |
| Market                     | Main Product(s)                           | Reve              | nue (USD) | Total Revenue (%) |
| North America              | GPS personal tracker, GPS vehicle tracker | 1,356,            | 357.9     | 8                 |
| South America              | GPS personal tracker, GPS vehicle tracker | 2,034,536.5       |           | 12                |
| Eastern Europe             | GPS personal tracker, GPS vehicle tracker | 847,72            | 23.7      | 5                 |
| Southeast Asia             | GPS personal tracker, GPS vehicle tracker | 2,712,            | 716.2     | 16                |
| Africa                     | GPS personal tracker, GPS vehicle tracker | 1,356,            | 358       | 8                 |
| Oceania                    | GPS personal tracker, GPS vehicle tracker | 847,72            | 23.7      | 5                 |
| Mid East                   | GPS personal tracker, GPS vehicle tracker | 2,543,171.1       |           | 15                |
| Eastern Asia               | GPS personal tracker, GPS vehicle tracker | 339,08            | 39.9      | 2                 |
| Western Europe             | GPS personal tracker, GPS vehicle tracker | 508,63            | 34        | 3                 |
| Central America            | GPS personal tracker, GPS vehicle tracker | 678,17            | 79        | 4                 |
| Northern Europe            | GPS personal tracker, GPS vehicle tracker | 1,186,            | 813       | 7                 |
| Southern Europe            | GPS personal tracker, GPS vehicle tracker | 339,09            | 90        | 2                 |
| South Asia                 | GPS personal tracker, GPS vehicle tracker | 847,72            | 24        | 5                 |
| Domestic Market            | GPS personal tracker, GPS vehicle tracker | 1.356.358         |           | 8                 |
| 4.2 Main Clients           |                                           |                   |           |                   |
| Client Name                | Main Product(s)                           | Total Revenue (%) |           |                   |
| N/A                        | N/A                                       |                   | N/A       |                   |