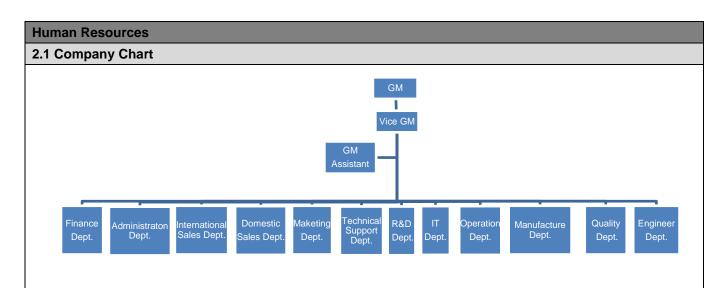

## **Section 2: Human Resources**

| 2.2 Employee Headcount    |                       |                       |       |
|---------------------------|-----------------------|-----------------------|-------|
| Department Name           | Full Time Employee(s) | Part-Time Employee(s) | Total |
| GM                        | 1                     | 0                     | 1     |
| Vice GM                   | 1                     | 0                     | 1     |
| GM Assistant              | 1                     | 0                     | 1     |
| Finance Dept.             | 4                     | 0                     | 4     |
| Administration Dept.      | 5                     | 0                     | 5     |
| International Sales Dept. | 15                    | 0                     | 15    |
| Domestic Sales Dept.      | 9                     | 0                     | 9     |
| Marketing Dept.           | 6                     | 0                     | 6     |
| Technical Support Dept.   | 9                     | 0                     | 9     |
| R&D Dept.                 | 38                    | 0                     | 38    |
| IT Dept.                  | 11                    | 0                     | 11    |
| Operation Dept.           | 11                    | 0                     | 11    |
| Manufacture Dept.         | 98                    | 0                     | 98    |
| Quality Dept.             | 11                    | 0                     | 11    |
| Engineer Dept.            | 7                     | 0                     | 7     |
| Total Number:             | 227                   | 0                     | 227   |

## 2.3 Management

| Department | Name           | Title | Education    | Year(s) in<br>Current<br>Company |
|------------|----------------|-------|--------------|----------------------------------|
| GM         | Mr. Kejian Liu | GM    | Confidential | 10.5                             |

|                           |                   |              |                         | 1   |
|---------------------------|-------------------|--------------|-------------------------|-----|
| Vice GM                   | Mr. Lijiong Zhang | Vice GM      | University graduate     | 8.5 |
| GM Assistant              | Ms. Yanfan Chen   | GM Assistant | Confidential            | 1.5 |
| Finance Dept.             | Mr. Jinghua Chen  | Manager      | University graduate     | 2   |
| Administration Dept.      | Ms. Fengping Lu   | Supervisor   | University graduate     | 1   |
| International Sales Dept. | Mr. Deng Chen     | Manager      | University graduate     | 6   |
| Domestic<br>Sales Dept.   | Mr. Kun Yao       | Manager      | University graduate     | 4   |
| Marketing<br>Dept.        | Mr. Zhiqiang Yu   | Director     | University graduate     | 4   |
| Technical Support Dept.   | Mr. Zhenchao Li   | Supervisor   | University graduate     | 6   |
| R&D Dept.                 | Mr. Haibing Deng  | Supervisor   | University graduate     | 5.5 |
| IT Dept.                  | Mr. Yuntao Xiao   | Manager      | University graduate     | 4   |
| Operation Dept.           | Mr. Lujun Song    | PMC          | University graduate     | 2   |
| Manufacture<br>Dept.      | Mr. Guobin Meng   | Manager      | University graduate     | 1.5 |
| Quality Dept.             | Mr. Zhi Yang      | Supervisor   | Junior college graduate | 3   |
| Engineer Dept.            | Mr. Xufeng Zhang  | Supervisor   | University graduate     | 3   |